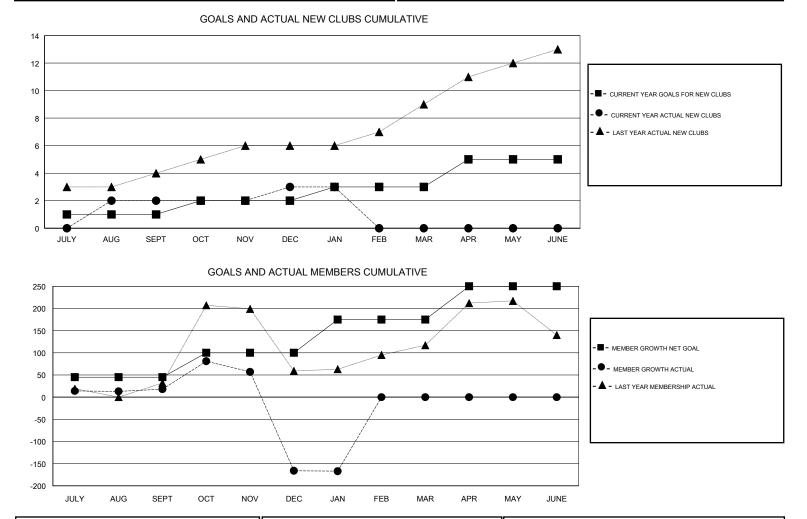

### GMT CA

| Clubs         |               |           |               | Members               |                           |                         |                                                    |
|---------------|---------------|-----------|---------------|-----------------------|---------------------------|-------------------------|----------------------------------------------------|
|               | RESULTS FOR   | 2018-2019 |               | RESULTS FOR 2018-2019 |                           |                         |                                                    |
| QUARTER       | NEW CLUB GOAL | NEW CLUBS | DROPPED CLUBS | QUARTER               | MEMBER GROWTH NET<br>GOAL | MEMBER GROWTH<br>ACTUAL | DROPPED<br>MEMBERS ACTUAL<br>(including transfers) |
| JULY/AUG/SEPT | 1             | 2         | 1             | JULY/AUG/SEPT         | 45                        | 84                      | 64                                                 |
| OCT/NOV/DEC   | 1             | 1         | 8             | OCT/NOV/DEC           | 55                        | 176                     | 357                                                |
| JAN/FEB/MAR   | 1             | 0         | 2             | JAN/FEB/MAR           | 75                        | 29                      | 26                                                 |
| APR/MAY/JUNE  | 2             | 0         | 0             | APR/MAY/JUNE          | 75                        | 0                       | 0                                                  |